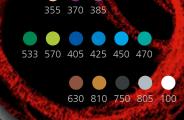

#### STABILOaquacolor® THE INCREDIBLE AQUARELLABLE COLORED PENCIL

Lead diameter 2.8 mmAvailable in 36 colors