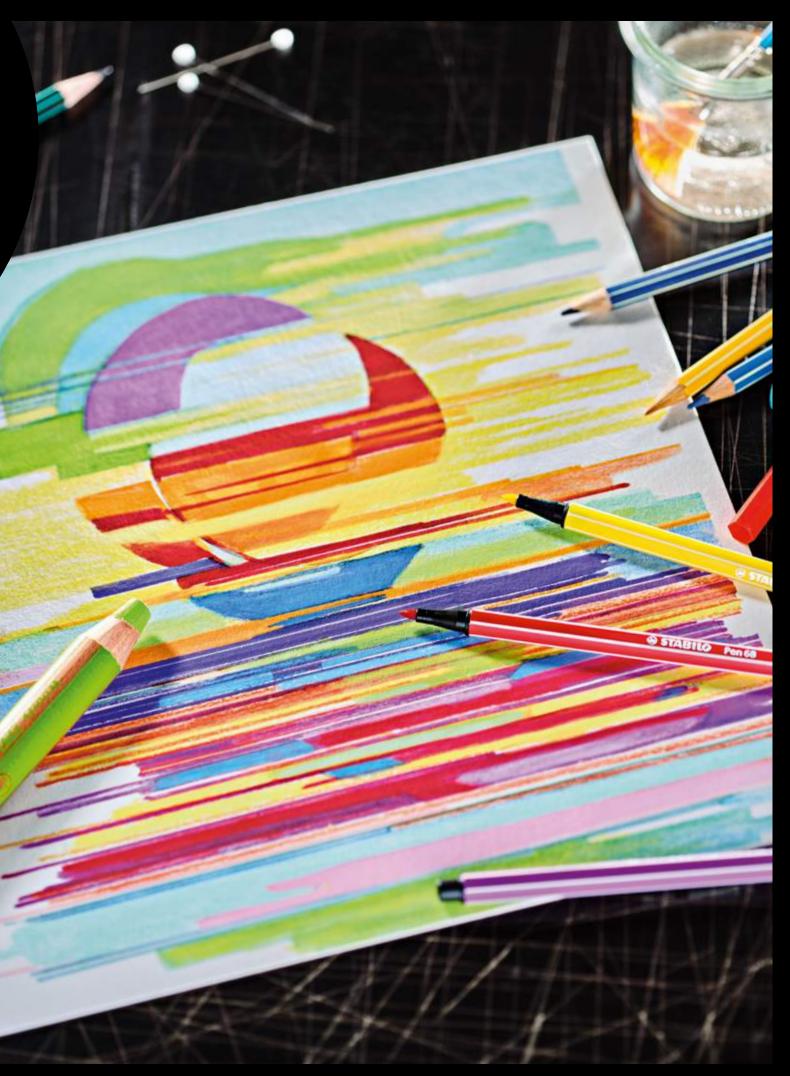

# (OLORFUL (REATIVITY ON PAPER!

Get inspired by:

• perfect products • outstanding drawing tutorials • easy techniques for everyone

#### **INSPIRING DRAWING TUTORIALS**

In the mood for a serious color experience? This is the place and this is the time. We have selected four drawing styles and inspiring techniques for you. STABILO ARTY offers you insights into endless possibilities for freeing up your creativity. Find your style, combine as you see fit, choose your colors, grab a sheet of paper and go!