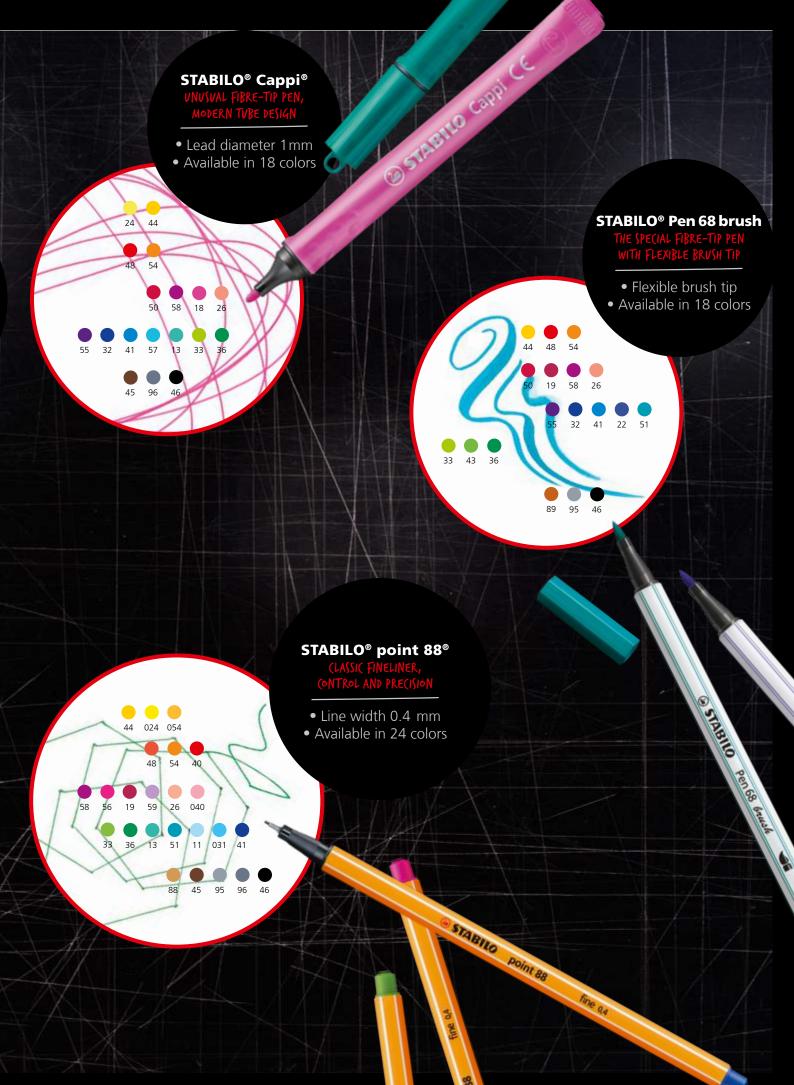

#### STABILO® Cappi® AN EXTRAORDINARY FIBRE-TIP PEN

AN EXTRAORDINARY FIBRE-TIP PEN IN A MODERN TVBE DESIGN

 Suiting for contouring and coloring in medium to large areas **Lang** 

#### STABILO® Pen 68 brush THE SPECIAL FIBRE-TIP PEN WITH A FLEXIBLE BRUSH TIP

 Endless options for creating lines of varying thickness by simply altering pressure
 impressive aquarelle-effects and color blending

#### STABILO® point 88® THE (LASSIC FINELINER FOR (ONTROL AND PRECISION

TABILO

• The must-have for precise, fine lines: for outlines, templates and ornamentation

26

Lead diameter 1 mmAvailable in 30 colors

#### **PRODUCT FEATURES**

- Color-intensive premium fibre-tip pen
- High brilliance and luminosity
- Robust M-tip (line width approx. 1 mm) for even ink application
- Odorless, water-based ink
- Cap-off time of up to 24 hours
- Available in 30 colors, including
- 6 fluorescent colors

#### **PRODUCT FEATURES**

- Hexagonal striped design known all over the world
- Metal-enclosed tip for a long lifespan
- Line width 0.4 mm
- Long cap-off time
- Ruler and stencil suitable

0,4 mm

Available in 24 colors, including
 4 fluorescent colors

#### **PRODUCT FEATURES**

- Caps can be threaded onto a cap-ring for safe keeping
- Ergonomic grip
- Available in 18 colors
- M-tip with approx. 1 mm line width
- Washable ink

STABILO Cappi CE

#### PRODUCT FEATURES

- Premium fibre-tip pen with flexible brush tip
- Easy to vary the line thickness by changing the pressure
- Water-based ink for aquarelle-effects
- Perfect combination with the corresponding colors of STABILO Pen 68
- Up to 24 hours dry-out protection
- Available in 18 colors