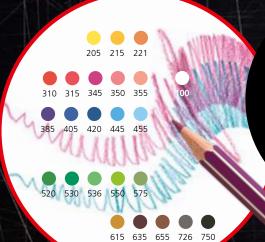

205 215

405 420 445

520 530 536 550

345 350 355

615

635 655

726 750

310 315

#### **PRODUCT FEATURES**

- Environmentally friendly colored pencil
- Hexagonal shape with matt coating
- Made from 100% strictly controlled FSC®-certified wood
- High-quality colored leads of a lead diameter of 3 mm
- 24 strong, brilliant colors