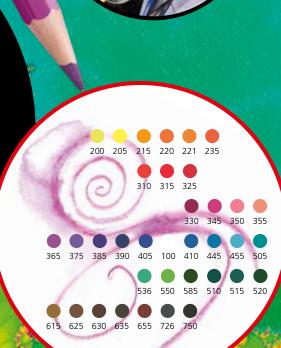

200 205

365 375 385 390 405 100 410

615 625 630 635 655 726 750

215

220 221 235

330

445

536 550 585 510 515 520

345 350 355

455 505

310 315 325

205 215

405 420 445

520 530 536 550

345 350 355

615

635 655

726 750

310 315

385

221

455